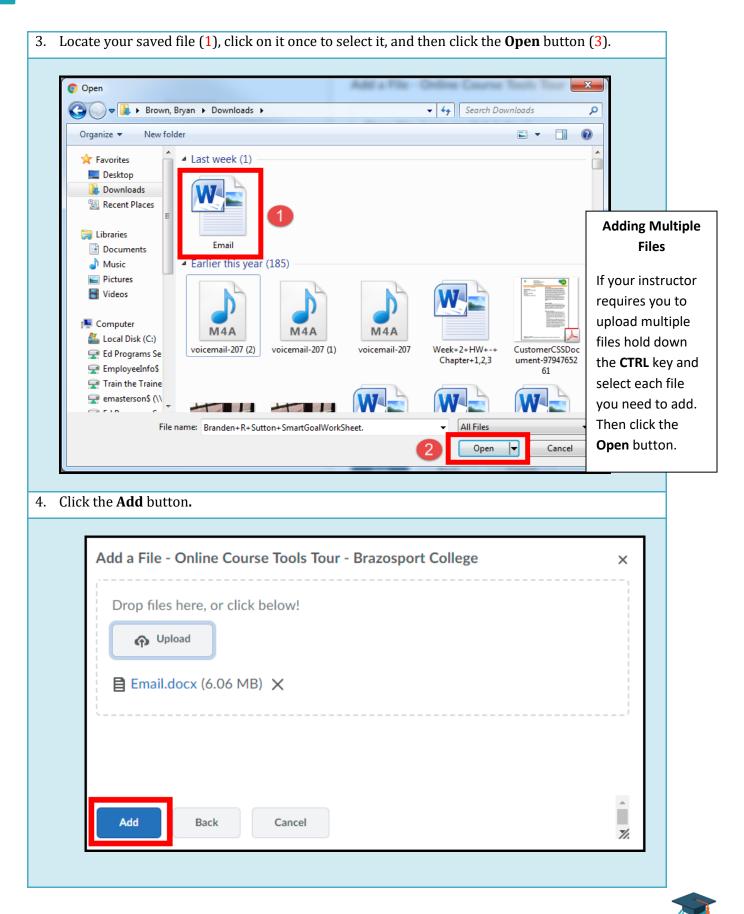

## Upload an assignment file

Your assignment must already be completed and saved as a file somewhere on your computer.

1. Enter a Dropbox folder and click on the Add a File button. Submit Files Note: You have already submitted to this folder. By submitting again, you will overwrite Files to submit \* (0) file(s) to submit After unloading, you must click Submit to complete the submission. Add a File Record Audio 2. Click on **My Computer** (1) and then click the **Upload** button (2). Add a File - Online Course Tools Tour - Brazosport College × My Computer > My Locker Add a File - Online Course Tools Tour - Brazosport College х Group Locker Drop files here, or click below! Opload You can drag and drop the file into the specified outline area, instead of clicking the Browse or Upload button to add it.