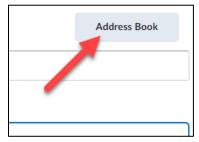

2. Click the Address Book button and search for the person you want to send the email to.

Select the checkbox next to the recipient (1), click the "To" text link (located on the top and bottom of the list) (2) and click the Add Recipients button (3).

| Addre | ess Book                    |                               | L          | ×        |
|-------|-----------------------------|-------------------------------|------------|----------|
| Sear  | ch For C                    | Show Search Options           |            | 1        |
| 2 70  | Cc Bcc                      |                               |            |          |
|       | Last Name ▲ ,<br>First Name | Email Address                 | Role       | Ту       |
|       | ABBOTT,<br>TIMOTHY          | tabbott@online.brazosport.edu | Instructor | Intern   |
| 1     | ABBOTT,<br>NATHAN           | nabbott@online.brazosport.edu | Instructor | Intern   |
| 4     | ABNEY, CHAD                 | cabney@online.brazosport.edu  | Instructor | Intern 🗸 |
| 3 Add | l Recipients C              | llose                         |            | h.       |