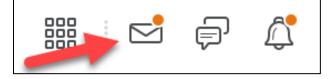

## **New Email Notification**

If you have new email, the Mail icon will have an orange dot <a>
 on it in the minibar. Click the icon to view new email(s) and access them through your Email.</a>