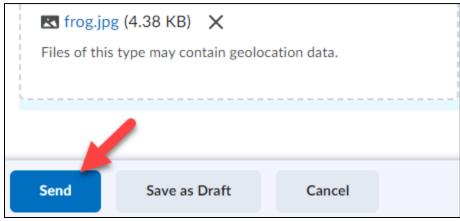

|              |

5. To add an attachment, click Upload (1), locate the file on your computer (2), click on it once to select it and click the Open button (3).



## **6. Click** the Send button.



#### **Replying to a message**

1. Click on a message in the Message List and click the Reply button in the Message Preview navmenu.

| Inbox                                                                            |          |         |       |
|----------------------------------------------------------------------------------|----------|---------|-------|
| Compose Refresh Folder Management                                                |          |         |       |
| Filter By: All Messages                                                          |          |         |       |
| Search For Q Show Search Options                                                 |          |         |       |
| 👕 Move to Trash 🛛 🗟 Mark as Read 🛕 Report Spam 🛛 Move To 🗸                       |