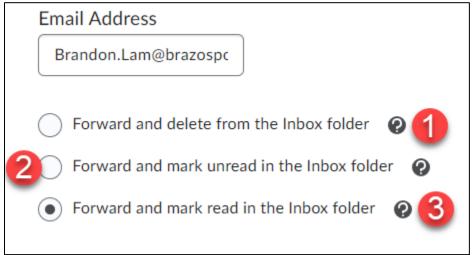

**3.** Check the Forward incoming messages to an alternate email account box (1). Enter the Email Address where you want your D2L emails to be forwarded to (2).

| Forwarding Options 1                                                        |
|-----------------------------------------------------------------------------|
| <ul> <li>Forward incoming messages to an alternate email account</li> </ul> |
| Email Address                                                               |
| Brandon.Lam@brazospc 2                                                      |
| Forward and delete from the Inbox folder 💡                                  |
| Forward and mark unread in the Inbox folder                                 |
| Forward and mark read in the Inbox folder Q                                 |

4. Choose one of the three options. The forward and delete from the Inbox folder option (1) will forward any email sent to your account to the address specified. The email will not be accessible through D2L. The forward and mark unread in the Inbox folder option (2) will forward any email sent to your account to the address specified. The email will also exist in your Inbox and will be marked as unread. The forward and mark read in the Inbox folder option (3) will forward any email sent to your account to the address specified. The email will also exist in will also exist in your Inbox and will be marked as unread. The forward and mark read in the Inbox folder option (3) will forward any email sent to your account to the address specified. The email will also exist in your Inbox and will be marked as read. - This option is the best choice.