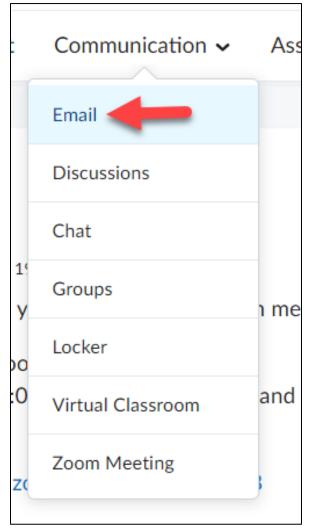

# Reading an Email message

**1. Click** the Communication icon on the course navbar and select the Email link. You must be inside your course to access the Email link.

2. To view an email message, click on the title in the Subject column.