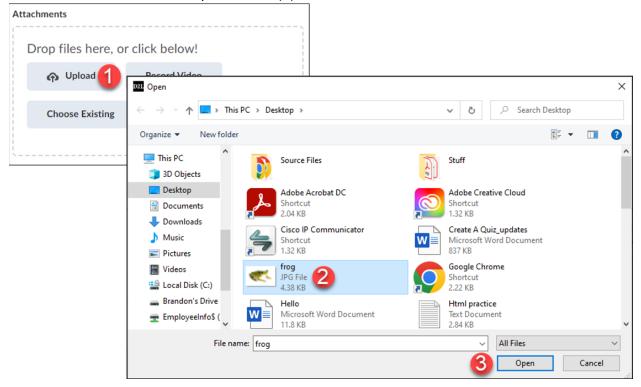

5. To add an attachment, click Upload (1), locate the file on your computer (2), click on it once to select it and click the Open button (3).